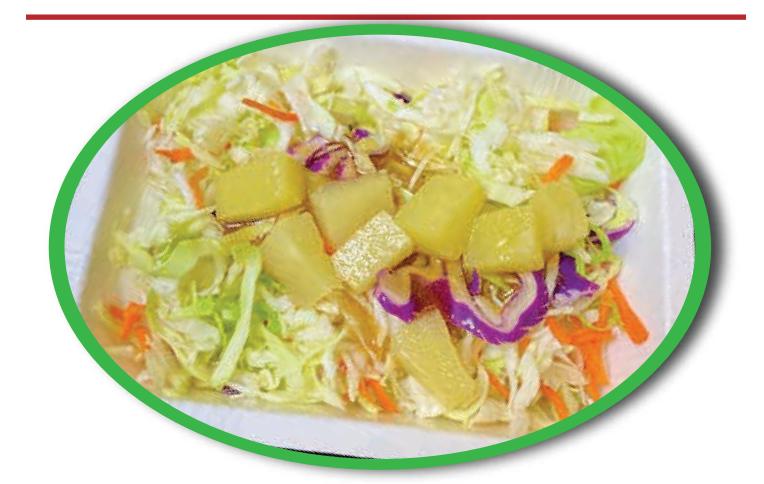

## TROPICAL COLESLAW

## **Recipe for 5 Servings:**

- 1 cup each
- 16 ounces or 1 lb Shredded Cabbage (with purple cabbage and carrots for color)
- 7-10 Tbs (about ½ cup)Asian Sesame Dressing (preferred Marzetti brand if available; other brand is fine)
- 7-10 Tbs (about 1/2 cup)Fresh or canned pineapple pieces

## Chill all ingredients before preparing.

- 1. Pour shredded cabbage into mixing bowl.
- 2. Add dressing to cabbage. Add amount of dressing according to your taste.
- 3. \*Mix cabbage and dressing so cabbage is evenly coated with dressing.
- 4. Dish up serving of salad in a container and top with 1-2 Tbs. of pineapple pieces.
- 5. Serve and enjoy!

\* You can add pineapple pieces along with the cabbage and dressing and mix everything together instead of using the pineapple to top the salad. Add amount of pineapple according to your taste.